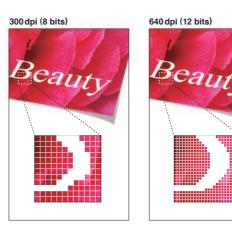

### An amazing resolution of 640 dpi (12 bits). This translates to 79 million pixels for an A3 size print

Having a printer that produces prints of silver halide quality provides a big advantage for the photo retailer. For icing on the cake, the QSS-37HD has a newly developed laser engine that has an unprecedented resolution of 640 dpi for both main scanning and sub scanning, and this results in prints with 5 times more pixels than prints made with previous minilabs. All these extra pixels result in finely detailed prints that have a dimension that is not available with other printers.