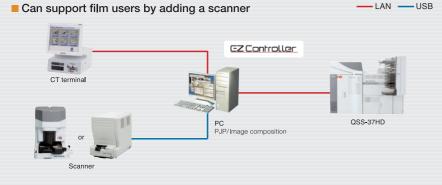

### Automation from input to output, which is beneficial for a small-scale staff.

Orders input with the CT terminal are controlled with the EZ Controller. These images are printed after being corrected. You can support film users by connecting a scanner. With the ability to provide on-the-spot prints and other convenient services, Noritsu Koki provides an efficient workflow for small-scale shops.

### Film scanners to meet the needs of film users

We have three different scanners to choose from, enabling you to provide a high-quality print solution to film users.

| Scanning capacity | (135F) * <sup>1</sup> |
|-------------------|-----------------------|
|-------------------|-----------------------|