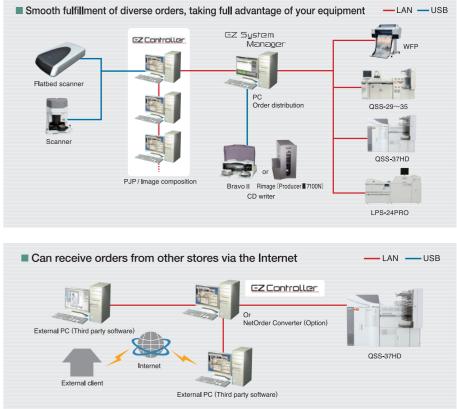

### Can process large volumes smoothly with a scalable network system

In addition to making prints, this flexible network system enables you to scan film and process the images on a computer, burn CDs, install the EZ Controller in multiple computers, and boost your productivity by configuring your network so particular orders are distributed to specified printers. If you construct your network to enable third party software to be used, you can connect the optional NetOrder Converter, which also makes it possible to support Internet orders. As you can see, it is possible to support diverse business styles when you use Noritsu equipment.

### Independent shops / Chain stores