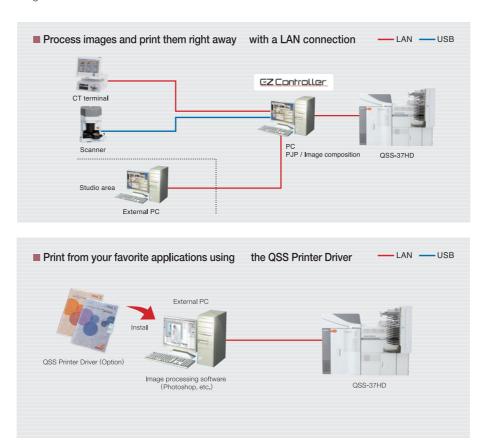

## A versatile network system that supports a variety of shop needs

### Smooth operations for studios that rely heavily on image correction

Using a separately placed computer, it is possible to the QSS Printer Driver software in the computer. used to using. This provides smooth operations image correction.

perform image editing in a separate area. If you install you can make prints from all the applications you are for photo studios that perform a large amount of

### Can process large volumes smoothly with a scalable network system

In addition to making prints, this flexible network system enables you to scan film and process the images on a computer, burn CDs, install the EZ Controller in multiple computers, and boost your productivity by configuring your network so particular orders are distributed to specified printers. If you construct your network to enable third party software to be used, you can connect the optional NetOrder Converter, which also makes it possible to support Internet orders. As you can see, it is possible to support diverse business styles when you use Noritsu equipment.