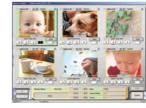

### JPEG data

A large portion of the pixel data in the origina JPEG image has highlight areas that are too light. When the image is corrected, the overall light in the image is reduced, but the pixels representing the highlight areas that were too light are unsalvageable.

### Raw data

All gradations are use producing an image that is balanced well. There are very few pixels with shadows that are too dark and highlights that are too light.