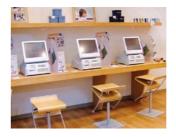

### Consumers can operate the CT terminal themselves and thereby gain a first-hand appreciation of the joy of making prints

Installing CT digital media input terminals will not only enable your customers to discover the joy of selecting the photos they want to print, this also enhances efficiency by eliminating order-taking hassle for the employees. The CT terminal's intuitive interface, easy-to-use GUI, and exciting templates make it fun and easy to use.

It is important to set up chairs in the CT area and create an environment where your customers can come in and relax. Another important thing to do is set up dividers between the terminals to protect the privacy of the users.