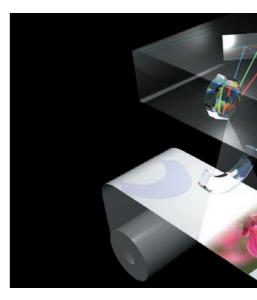

### High resolution enables high quality prints with sharp portrayal of fine details

It is resolution that is vital in producing realistic looking photos, as is the case with photographs that accurately portray the scene that the photographer views when he peers through his lens. Pursuing resolution is our mission here at Noritsu Koki, and it is an area we continue to make rapid progress in. The QSS-37HD series consists of minilabs that are worthy of the letters they bear - "HD" (for High Definition). With a name that embodies our confidence, we bring you the QSS-37HD series and a new meaning to the word "high quality".

### An amazing resolution of 640 dpi (12 bits). This translates to 79 million pixels for an A3 size print

Having a printer that produces prints of silver halide quality provides a big advantage for the photo retailer. For icing on the cake, the QSS-37HD has a newly developed laser engine that has an unprecedented resolution of 640 dpi for both main scanning and sub scanning, and this results in prints with 5 times more pixels than prints made with previous minilabs. All these extra pixels result in finely detailed prints that have a dimension that is not available with other printers.

At the heart of the QSS-37HD is the laser engine, which enables even higher definition images and higher resolution prints than could have previously been imagined.

In fact, the QSS-37HD laser engine prints ately 5 times more pixels per print than