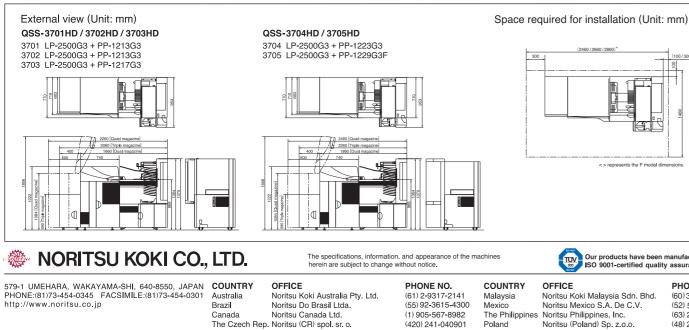

|                                                  |                                            |             | QSS-3701HD                                                                                                                                                                                       | QSS-3702HD                  | QSS-3703HD                                 | QSS-3704HD                  | QSS-3705H                  |
|--------------------------------------------------|--------------------------------------------|-------------|--------------------------------------------------------------------------------------------------------------------------------------------------------------------------------------------------|-----------------------------|--------------------------------------------|-----------------------------|----------------------------|
| Film types                                       | LS-600 / 1100                              | , HS-1800   | Color negative and positive, B&W negative                                                                                                                                                        | ←                           | ←                                          | ←                           | ←                          |
| Film formats                                     | LS-600 / 1100                              |             | 135F, 135H, 135P, 135FP, 135FPS, IX240                                                                                                                                                           | <b>←</b>                    | ←                                          | ←                           | ←                          |
|                                                  | HS-18                                      | 00          | 110, 135F, 135H, 135P, 135FP, 135FPS, IX240, 6x4.5, 6x6, 6x7, 6x8, 6x9                                                                                                                           | +                           | +                                          | <b>←</b>                    | ←                          |
|                                                  | Standard                                   |             | HDD, CD-ROM, CD-R, CD-RW, DVD-ROM, DVD-R, DVD+R, DVD-RW, DVD+RW, DVD-RAM                                                                                                                         | +                           | ←                                          | <b>←</b>                    | ←                          |
| Compatib <b>l</b> e<br>input media* <sup>1</sup> | Option                                     |             | Microdrive, CompactFlash, SmartMedia, SD Card, MMC, RS-MMC, Mini SD Card,<br>Memory Stick, Memory Stick Pro, Memory Stick Duo, Memory Stick Pro Duo,<br>xD-Picture Card, USB Flash Memory        | ←                           | ←                                          | ÷                           | +                          |
|                                                  | Standard                                   |             | HDD, CD-R, CD-RW, DVD-RAM                                                                                                                                                                        | <b>←</b>                    | F                                          | ←                           | +                          |
| Compatible<br>output media*1                     | •                                          |             | DVD-R, Microdrive, CompactFlash, SmartMedia, SD Card, MMC, RS-MMC,<br>Mini SD Card, Memory Stick, Memory Stick Pro, Memory Stick Duo,<br>Memory Stick Pro Duo, xD-Picture Card, USB Flash Memory | -                           | +                                          | ÷                           | ←                          |
|                                                  | Paper width                                |             | 82.5, 89, 102, 114, 117, 120, 127, 130, 152, 165, 178, 203, 210, 216, 240, 254, 279, 305 (mm)                                                                                                    | ←                           | ←                                          | ←                           | ←                          |
| Print sizes Paper advance length                 |                                            | ce length   | Minimum: 82.5mm<br>Maximum: 457.2mm when the width is 82.5 to 120mm / 914.4 when the width is 127 to 305mm                                                                                       | +                           | +                                          | +                           | +                          |
|                                                  | Exposure system                            |             | Laser exposure system                                                                                                                                                                            | +                           | +                                          | +                           | ←                          |
|                                                  | Print resolution                           |             | 640dpi x 640dpi                                                                                                                                                                                  | +                           | +                                          | ←                           | +                          |
| Film scanning method (LS-600/1100, HS-1800)      |                                            | 0, HS-1800) | Main scanning: Independent line exposure via 3 line CCD<br>Sub scanning: Film movement                                                                                                           | +                           | +                                          | +                           | +                          |
|                                                  | Paper supply                               |             | Dual magazine system (Standard) / Triple magazine system (Factory option) / Quad magazine system (Factory option)                                                                                | +                           | ←                                          | ←                           | ←                          |
|                                                  | Order classification                       |             | 14 orders / 17 orders                                                                                                                                                                            | ←                           | ←                                          | 8/14/17 order               | 4/17 order                 |
|                                                  | Dimensions                                 |             | See "External View" below                                                                                                                                                                        | ←                           | ←                                          | ←                           | ←                          |
| F                                                | ated power capacity                        |             | AC200V 1P2W 5.0KVA(25A)                                                                                                                                                                          | ←                           | ←                                          | AC200V 1P2W 6.1KVA(31A)     | ←                          |
|                                                  | Scanner(LS-600/LS-1100/HS-1800)            |             | LS-600: Approx. 16.7kg / LS-1100: Approx. 17.5kg / HS-1800: Approx. 18.6kg                                                                                                                       | ←                           | ←                                          | +                           | ←                          |
| Weight                                           | Printer-Processor (Standard specification) |             | Approx. 539.4kg                                                                                                                                                                                  | Approx. 539.4kg             | Approx. 546.4kg                            | Approx. 605.1kg             | Approx. 570.7              |
|                                                  |                                            |             | Estimated processing capacity (prints/hr)*4 () represents capacity when using high                                                                                                               | h-specification PC. High    | h-spec PC used for QS                      | S-3704HD/3705HD cap         | acities.                   |
|                                                  |                                            | LS-600      | Approx. 600                                                                                                                                                                                      | Approx. 600                 | Approx. 600                                | Approx. 600                 | Approx. 600                |
|                                                  | W127 x 89mm                                | LS-1100     | Approx. 900                                                                                                                                                                                      | Approx. 1200                | Approx. 1200                               | Approx. 1200                | Approx. 120                |
|                                                  |                                            | HS-1800     | Approx. 900                                                                                                                                                                                      | Approx. 1310                | Approx. 1600 (Approx. 1650)                | Approx. 2200                | Approx. 220                |
|                                                  | W152 x 102mm                               | LS-600      | Approx. 600                                                                                                                                                                                      | Approx. 600                 | Approx. 600                                | Approx. 600                 | Approx. 600                |
|                                                  |                                            | LS-1100     | Approx. 900                                                                                                                                                                                      | Approx. 1180                | Approx. 1200                               | Approx. 1200                | Approx. 120                |
| 135 negative fi <b>l</b> m                       |                                            | HS-1800     | Approx. 900                                                                                                                                                                                      | Approx. 1180                | Approx. 1480                               | Approx. 2000                | Approx. 200                |
| (24 exp.)                                        |                                            | LS-600      | Approx. 190                                                                                                                                                                                      | Approx. 270                 | Approx. 350                                | Approx. 380                 | Approx. 380                |
|                                                  | W203 x 254mm                               | LS-1100     | Approx. 190                                                                                                                                                                                      | Approx. 270                 | Approx. 350                                | Approx. 510                 | Approx. 580                |
|                                                  |                                            | HS-1800     | Approx, 190                                                                                                                                                                                      | Approx. 270                 | Approx. 350                                | Approx. 510                 | Approx. 600                |
|                                                  |                                            | LS-600      | Approx, 110                                                                                                                                                                                      | Approx.130 (Approx.160)     | Approx.130 (Approx.200)                    | Approx. 220                 | Approx. 220                |
|                                                  | W305 x 457mm                               | LS-1100     | Approx, 110                                                                                                                                                                                      | Approx.130 (Approx.160)     | Approx.130 (Approx.200)                    | Approx. 290                 | Approx. 290                |
|                                                  |                                            | HS-1800     | Approx. 110                                                                                                                                                                                      | Approx.150 (Approx.160)     |                                            | Approx. 240                 | Approx. 240                |
|                                                  | W127 x 89mm                                |             | Approx. 900                                                                                                                                                                                      | Approx. 1310                | Approx. 1650                               | Approx. 2250                | Approx. 256                |
|                                                  | W152 x 102mm                               |             | Approx. 900                                                                                                                                                                                      | Approx. 1180                | Approx. 1480                               | Approx. 2120                | Approx. 236                |
| Repeat printing                                  | W203 x 254mm                               |             | Approx. 190                                                                                                                                                                                      | Approx. 270                 | Approx. 350                                | Approx. 510                 | Approx. 620                |
|                                                  | W305 x 457mm                               |             | Approx. 110                                                                                                                                                                                      | Approx. 160                 | Approx. 200                                | Approx. 290                 | Approx. 360                |
| Digital camera<br>(4 megapixels)* <sup>2</sup>   | W127 x 89mm                                |             | Approx. 900                                                                                                                                                                                      | Approx. 1310                | Approx. 1650                               | Approx. 2250                | Approx. 256                |
|                                                  | W127 x 89mm<br>W152 x 102mm                |             | Approx. 900                                                                                                                                                                                      | Approx. 1180                | Approx. 1480                               | Approx. 2120                | Approx. 236                |
|                                                  | W132 X 10211111<br>W203 x 254mm            |             | Approx. 190                                                                                                                                                                                      | Approx. 270                 | Approx. 350                                | Approx. 510                 | Approx. 620                |
|                                                  | W305 x 457mm                               |             | Approx. 110                                                                                                                                                                                      | Approx. 160                 | Approx. 200                                | Approx. 290                 | Approx. 360                |
| xcluding raw images                              | W305 x 457mm<br>W127 x 89mm                |             | Approx. 900                                                                                                                                                                                      | Approx. 1310                | Approx. 200<br>Approx. 1500 (Approx. 1650) | Approx. 2000                | Approx. 200                |
|                                                  |                                            | 9mm         |                                                                                                                                                                                                  |                             | 1                                          |                             |                            |
| cluding raw images                               | W127 x 8                                   |             |                                                                                                                                                                                                  |                             | Approx,1400 (Annrox, 1490)                 | Approx. 2000                | Approx. 200                |
|                                                  |                                            | 2mm         | Approx. 900<br>Approx. 190                                                                                                                                                                       | Approx. 1180<br>Approx. 270 | Approx.1400 (Approx.1480)<br>Approx. 350   | Approx. 2000<br>Approx. 510 | Approx. 200<br>Approx. 620 |