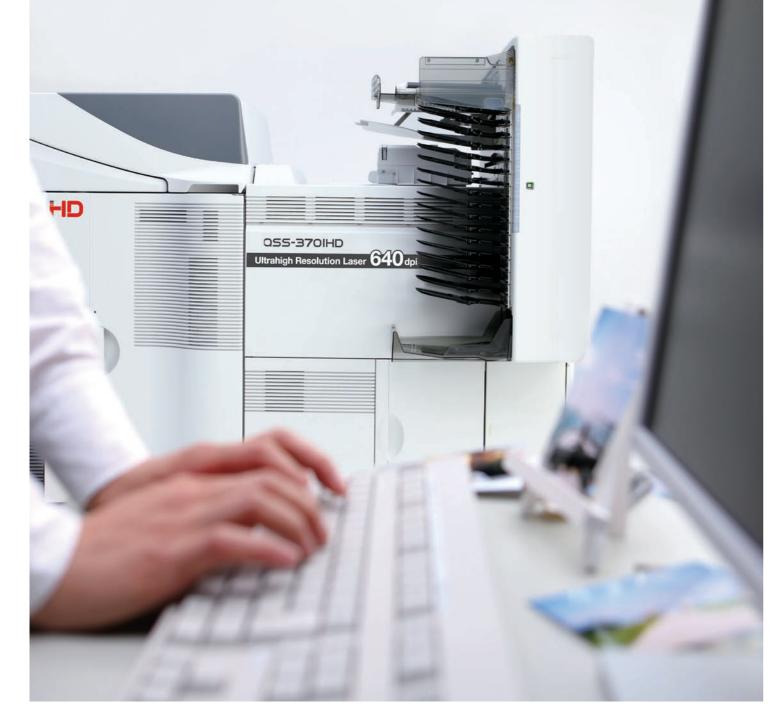

### An amazing resolution of 640 dpi (12 bits). This translates to 79 million pixels for an A3 size print

Having a printer that produces prints of silver halide quality provides a big advantage for the photo retailer. For icing on the cake, the QSS-37HD has a newly developed laser engine that has an unprecedented resolution of 640 dpi for both main scanning and sub scanning, and this results in prints with 5 times more pixels than prints made with previous minilabs. All these extra pixels result in finely detailed prints that have a dimension that is not available with other printers.

At the heart of the QSS-37HD is the laser engine, which enables even higher definition images and higher resolution prints than could have previously been imagined.

In fact, the QSS-37HD laser engine prints ately 5 times more pixels per print than