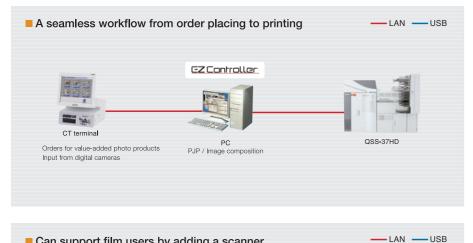

### Smooth operations for studios that rely heavily on image correction

Using a separately placed computer, it is possible to the QSS Printer Driver software in the computer. used to using. This provides smooth operations image correction.

perform image editing in a separate area. If you install you can make prints from all the applications you are for photo studios that perform a large amount of

### Pro labs