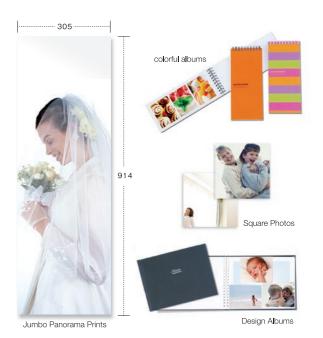

## The QSS-37HD series provides many ways for your customers to enjoy their photos, and it creates countless photo opportunities

We are now seeing a lot of variation in value-added photos and personalized photo products, thanks to the versatility of digital image data. You can make many different kinds of albums and many different kinds of prints in various sizes up to 12 x 36 inches. Letting your customers know about the extensive variety of print services available at your shop is a great way to expand your business possibilities. This is sure to help you pull in new customers, and reinforce the customer base you already have. You can surprise your customers by offering new services they never thought possible, and the high-performance QSS-37HD series provides the ideal environment for doing this.