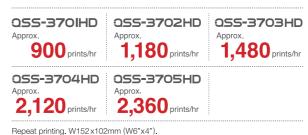

### Choose a capacity that meets your needs

It is an unmistakable fact that print capacity is the key to providing a smooth photo business, and Noritsu Koki has continually strived to provide higher capacities so retailers can meet a wide range of processing demands, including sudden orders for large print volumes. However, it is also true that required capacities vary with the business scale. Printing the quantity you need, when you need it. The fact that our minilabs answer those needs makes them versatile machines. The QSS-37HD series has 5 different capacities to choose from. In addition to the choice of capacities, these printers allow for smooth high-speed processing during peak times as well as slower times, and the same consistent high quality photos are provided at all times.