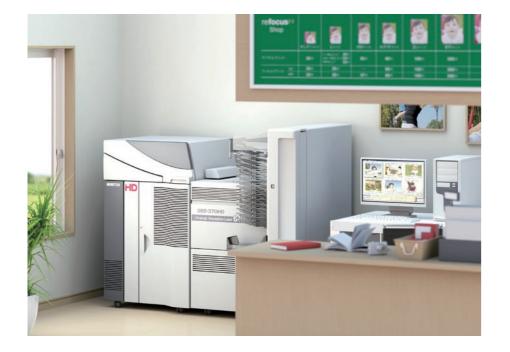

### Consumers can operate the CT terminal themselves and thereby gain a first-hand appreciation of the joy of making prints

Installing CT digital media input terminals will not only enable your customers to discover the joy of selecting the photos they want to print, this also enhances efficiency by eliminating order-taking hassle for the employees. The CT terminal's intuitive interface, easy-to-use GUI, and exciting templates make it fun and easy to use.

It is important to set up chairs in the CT area and create an environment where your customers can come in and relax. Another important thing to do is set up dividers between the terminals to protect the privacy of the users.

### The multi-function EZ Controller (sold separately) is a powerful asset that improves efficiency

The EZ Controller takes care of everything from print order management to color correction of the individual images. It can be installed in networked computers, providing a flexible system in which image editing can be carried out efficiently with multiple computers.